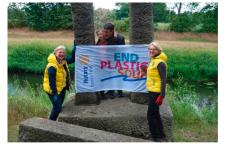

EndPlasticSoup World Action Day June 4, 2022

Cook all Rotary Clubs

### Preparation

Every 1st Saturday in June, EndPlasticSoup World Action Day is proclaimed.

Last year it was great success, even though we were in the middle of the COVID19 pandemic. Many Rotary and Rotaract clubs were involved, not only in the Netherlands, but also in Norway, Italy, Belize, Mexico, Argentina, India, Kenya, Turkey and many clubs in Germany. Rotarians and Rotaractors came together and had some campaigns. If you are an EndPlasticSoup supporter or a Friend (Rotaract), you can request forms for posters with your own club name.

www.endplasticsoup.org

For questions: RC Uelsen/Coevorden Contact person: Marja Ritterfeld • marja@ritterfeld.de