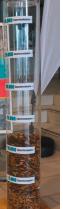

### **TIPPING MENU: COLLECTION ACTION WITH OTHERS**

### Cook

Bergischer Abfallwirtschaftsverband (BAV)

### Preparation

Collect cigarettes together with others or set up a booth at different places where many people smoke (for example, at train stations, in front of public facilities, bars, discotheques).

### Tilting column – construction plan

Specifications Plexiglas column

- height approx. 120 cm
- outer diameter 20 cm
- wall thickness 3 mm
- Labeling: 18 cm height per 5,000 cigarette
  - volume 1.000 butts approx. 1 liter
- Lid: transparent coaster, diameter 20 cm
  - Sealing rubber: reuse of existing rubber

### Base plate tipping column

- Multiplex plywood thickness 25 mm
  - 1x square edge length 30 cm
  - 1x circle diameter 19,3 cm (inner diameter of column minus 1 mm)
- Circle glued to the center of the square and secured with a screw
- Plexiglas column put on and secured with 3 screws