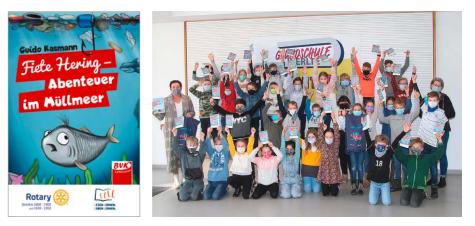

### Preparation

Since 2003, there is the LLLL-Project in all our districts. In this project, a Rotary club decides to donate reading books to a (primary) school class with appropriate preparation material for the teachers. The goal is to improve reading comprehension for students in 1st to 7th grade. For some children it is the first book they own themselves. With the help of the teacher, the book is worked through in two to six weeks. The focus is to understand the content of the text.

In the context of environmental education, it was decided to also include a title on the topic of plastic waste into the program. For the 2nd grade there is the title "Fiete Hering - Adventures in the Sea of Garbage."

A Rotary Club can promote both reading skills and environmental education. Just how they say: "Learn to read, learn to live!" The Rotary Club Hümmling zu Sögel already sets an example.

For questions: Rotary Deutschland Gemeindienst (RDG) Contact person: Andrea Tischmann · <u>andrea.tischmann@rdgduesseldorf.de</u>