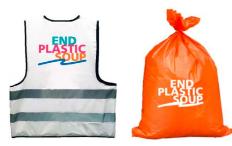

### **ENDPLASTICSOUP MERCHANDISE**

### Cook

**Rotary Club Merchandise** 

### Preparation

White functional vest with reflective stripes and Velcro fastener. On the front left is the Rotary Mark of Excellence. Here can also be made an imprint of the own club name .The back has the EndPlasticSoup logo.

Recycled plastic trash bags are also offered. In the picture for the press, these bags filled up to the brim with trash of course look really good!

Price: €12,90 – €15,90 plus shipping

Order: https://www.club-merchandise.eu/End-Plastic-Soup/