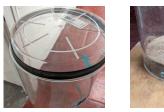

### Tilting column – construction plan

Specifications Plexiglas column

- height approx. 120 cm
- outer diameter 20 cm
- wall thickness 3 mm
- Labeling: 18 cm height per 5,000 cigarette
  - volume 1.000 butts approx. 1 liter
- Lid: transparent coaster, diameter 20 cm
  - Sealing rubber: reuse of existing rubber

### Base plate tipping column

- Multiplex plywood thickness 25 mm
  - 1x square edge length 30 cm
  - 1x circle diameter 19,3 cm (inner diameter of column minus 1 mm)
- Circle glued to the center of the square and secured with a screw
- Plexiglas column put on and secured with 3 screws

For questions: RC Wipperfürth-Lindlar/Romerike Berge Contact person: Monika Lichtinghagen-Wirths • <u>Iw@bavmail.de</u>