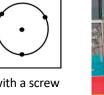

### Tilting column – construction plan

Specifications Plexiglas column

- height approx. 120 cm
- outer diameter 20 cm
- wall thickness 3 mm
- Labeling: 18 cm height per 5,000 cigarette
  - volume 1.000 butts approx. 1 liter
- Lid: transparent coaster, diameter 20 cm
  - Sealing rubber: reuse of existing rubber

### Base plate tipping column

- Multiplex plywood thickness 25 mm
  - 1x square edge length 30 cm
  - 1x circle diameter 19,3 cm (inner diameter of column minus 1 mm)
- Circle glued to the center of the square and secured with a screw
- Plexiglas column put on and secured with 3 screws