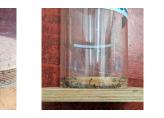

### Tilting column – construction plan

Specifications Plexiglas column

- height approx. 120 cm
- outer diameter 20 cm
- wall thickness 3 mm
- Labeling: 18 cm height per 5,000 cigarette
  - volume 1.000 butts approx. 1 liter
- Lid: transparent coaster, diameter 20 cm
  - Sealing rubber: reuse of existing rubber

### Base plate tipping column

- Multiplex plywood thickness 25 mm
  - 1x square edge length 30 cm
  - 1x circle diameter 19,3 cm (inner diameter of column minus 1 mm)
- Circle glued to the center of the square and secured with a screw
- Plexiglas column put on and secured with 3 screws

For questions: RC Wipperfürth-Lindlar/Romerike Berge Contact person: Monika Lichtinghagen-Wirths • <u>Iw@bavmail.de</u>