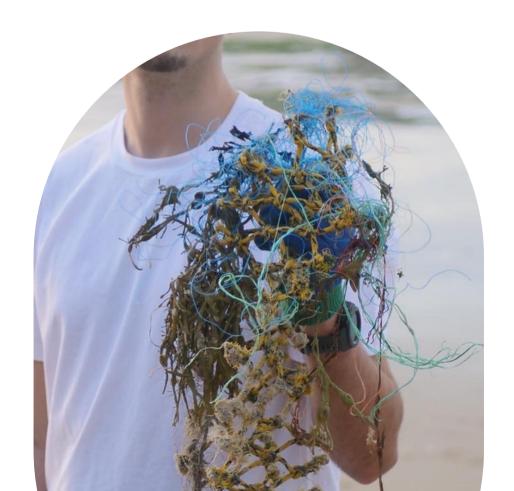

## SCIENTIFIC METHOD PROTOCOLE OSPAR

- 1. FIELD SCIENCES
- 2.IDENTIFY AND SORT
- 3.INTERPRET